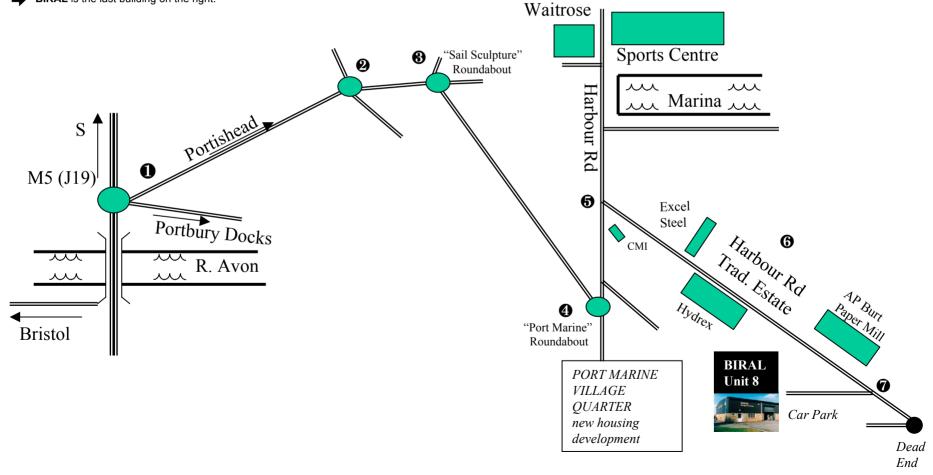

## **Directions to Biral**

- Go straight ahead at the first roundabout (second exit).
- B Take the third exit at the next "sail sculpture" roundabout and follow signs for Port Marine.
- **Take the first exit** at the next "Port Marine" roundabout.
- **5** Take the second right into Harbour Road Trading Estate (there is a company called CMI on the right-hand side).
- 6 Follow the road almost until the end passing Excel Steel (on left), Hydrex (on right) and AP Burt Paper Mill (on left).
- Take the next right into the car park (opposite AP Burt Paper).
- BIRAL is the last building on the right.